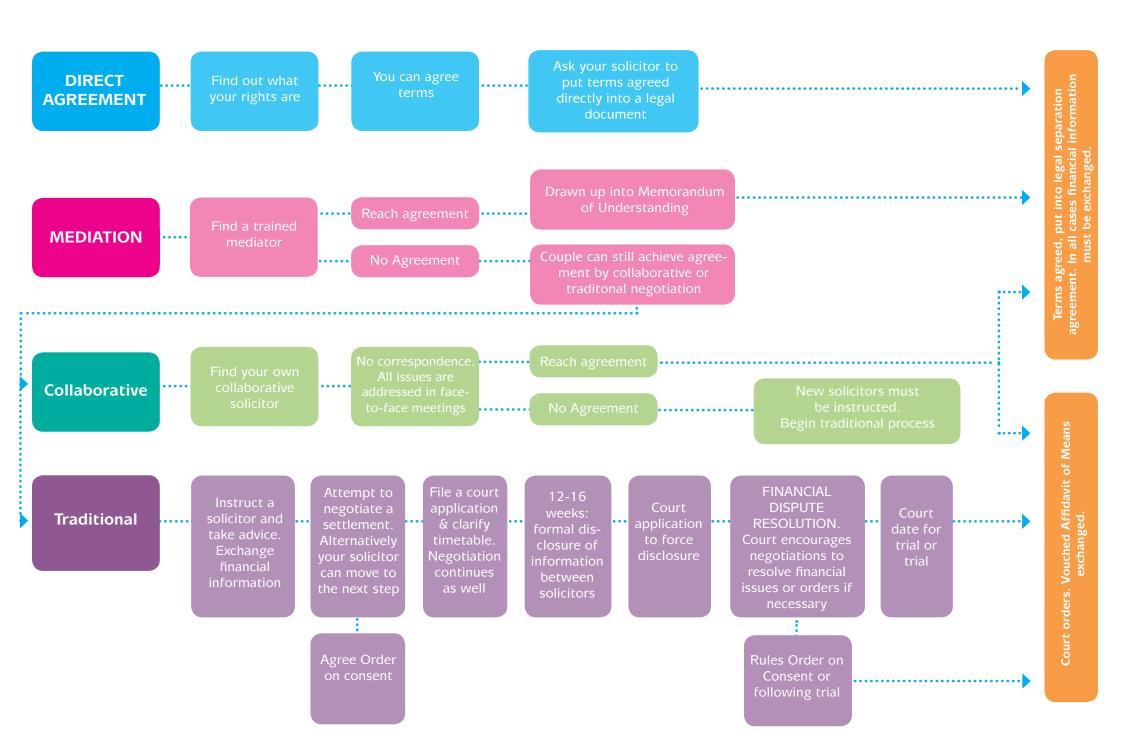

## MY RELATIONSHIP HAS BROKEN DOWN, WHAT OPTIONS DO I HAVE?



# **HELPFUL ORGANISATIONS**

#### Law Society of Ireland

Blackhall Place, Dublin 7 Tel: 01 6724800

## **Legal Aid Board**

47 Upper Mount Street, Dublin 2 Tel: 01 6441900

## MRCS (Marriage & Relationship Counselling Services)

38 Upper Fitzwilliam Street, Dublin 2 Tel: 01 6785256/ 1890 380 380

#### **Teen Between**

(part of MRCS) 38 Upper Fitzwilliam Street, Dublin 2 Tel: 01 6785256

#### **MRCS - Post separation Parenting Course**

Tel: 01 6785256

#### AIM

6 D'Olier Street, Dublin 2 Tel: 01 6708363

## **Community Information Centres**

Check Golden Pages or National Social Service Board

#### Treoir

14 Gandon House, Lower Mayor Street, IFSC, Dublin 1 Tel: 01 6700120/1890 252084 Email: info@treoir.ie

#### **Family Mediation Service**

1st Floor, St. Stephen's Green House, Earls